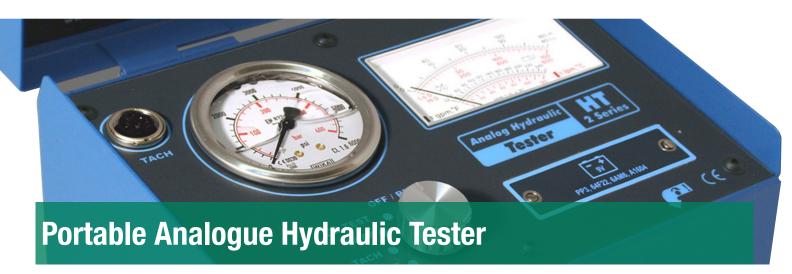

#### **Product Description**

The WT-HT analogue series portable tester integrates measurement of flow, pressure, temperature making it the ideal multimeter for hydraulic service technicians. Utilising the built-in load valve system, faults can be easily and safely detected, maintaining a safe clean environment through the built in unique INTERPASS™ protection system by WEBTEC. In the event of over-pressurisation, burst discs built into the load valve will safely bypass oil internally through the valve and back to the tank; NOT externally where it could contaminate the surrounding environment and equipment.

#### **Product Features**

- Bi-directional pressure balanced load valve
- Internal burst discs
- Simplified control
- Accurate measurement
- Robust housing and controls