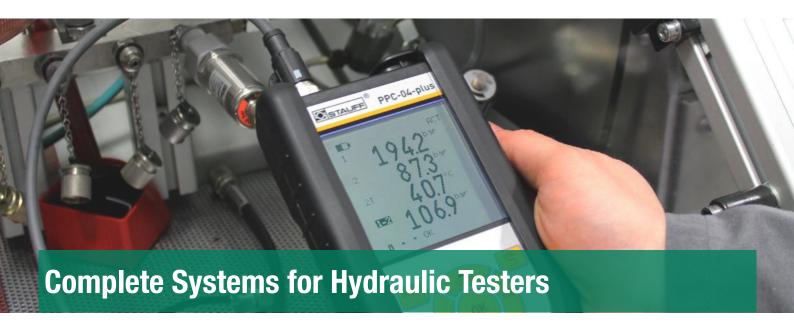

## **Product Description**

Complete systems for Hydraulic Testers are assembled in different versions according to customer requirements. The complete systems are supplied in a handy case with individually designed pockets/sections and have space for the components listed below.