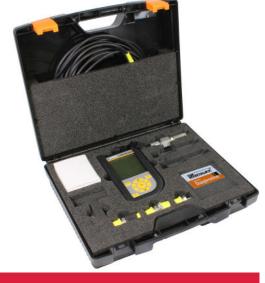

## **Product Components**

Complete Systems PPC-04-SET

- 1 x Case
- 1 x Hydraulic Tester PPC-04-plus
- 1 x Power supply incl. country-specific adaptor
- 1 x Pressure Sensor-PPC-04/12-P 600 bar with installed adaptors for STAUFF Test 20 (M16 x 2)
- 1 x Connection Cable (3 m / 9.84 ft)
- 1 x Adaptors SAD for the STAUFF Test 15/12/10 series
- 1 x Operating instructions (on USB)
- 1 x PC software for PPC-04-plus (on USB)
- 1 x PC connection cable

**HURRY, ONLY 10 Kits Available** 

**Item No:** 

6100114401

**Item Designation:** 

PPC-04-SET-1-600/000/000

\$2,100.00 PER KIT

RRP: \$2,764.11