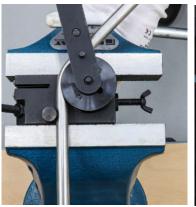

## **Product Description**

STAUFF offers a combination manual tube sawing and tube bending kit suitable for stainless steel hydraulic tubes with 6, 8, 10 or 12 mm outer diameter. The bending/saw device can simply be fastened with a vice or attached directly to a workbench worktop with up to 35 mm thickness. A fine-toothed hacksaw (not included) is recommended for sawing to achieve a square cut of the tube.

The kit comes with a robust metal case designed for handling and use in heavy-duty conditions and contains the bending/saw device, three steel bending rollers and a bending lever. A separate compartment offers space for a manual deburring tool, which can be purchased separately using item no: 6100156687.