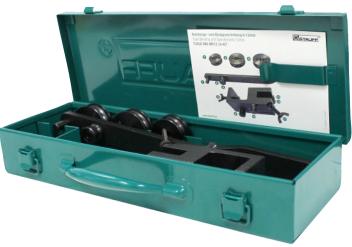

The kit comes with a robust metal case designed for handling and use in heavy-duty conditions and contains the bending/saw device, three steel bending rollers and a bending lever. A separate compartment offers space for a manual deburring tool, which can be purchased separately using item no: 6100156687.