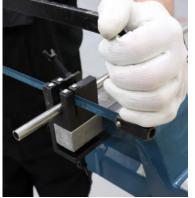

## **Product Description**

STAUFF offers a combination manual tube sawing and tube bending kit suitable for stainless steel hydraulic tubes with 6, 8, 10 or 12 mm outer diameter. The bending/saw device can simply be fastened with a vice or attached directly to a workbench worktop with up to 35 mm thickness. A fine-toothed hacksaw (not included) is recommended for sawing to achieve a square cut of the tube.